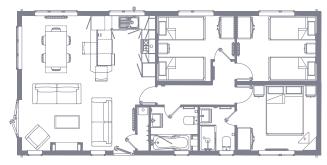

#### Example Floor Plan (42' x 20')

The Classic is available in a range of standard floor plans which can be adapted to suit your individual needs.

The minimum size for this model is  $36' \times 20'$  and the maximum size is  $65' \times 22'$ .