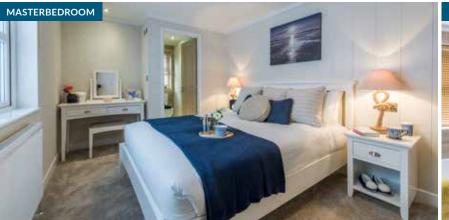

#### **Key Features**

- Clad in low maintenance CanExel (also available in a range of other colours and claddings)
- French doors plus full-length triple panel windows to the front elevation with angled glazing above
- White panelled vaulted ceilings to the living area (flat panelled ceilings to bedrooms and bathrooms)
- Oak interior doors with polished chrome handles throughout
- Open-plan living space incorporating lounge, dining and kitchen areas
- Contemporary, ivory acrylic kitchen with integrated appliances and a breakfast bar with stools
- Utility room on selected floor plans