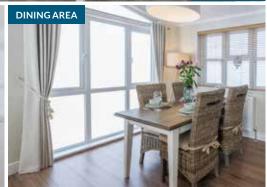

#### **Key Features**

- Clad in low maintenance CanExel (also available in a range of other colours and claddings)
- French doors plus full-length triple panel windows to the front elevation with angled glazing above
- White panelled vaulted ceilings to the living area (flat panelled ceilings to bedrooms and bathrooms)
- Oak interior doors with polished chrome handles throughout
- Open-plan living space incorporating lounge, dining and kitchen areas
- Contemporary, ivory acrylic kitchen with integrated appliances and a breakfast bar with stools
- Utility room on selected floor plans