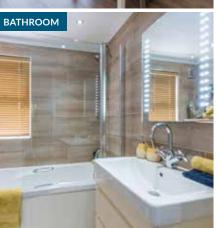

#### **Key Features**

- Clad in low maintenance CanExel (also available in a range of other colours and claddings)
- French doors plus full-length triple panel windows to the front elevation with angled glazing above
- White panelled vaulted ceilings to the living area (flat panelled ceilings to bedrooms and bathrooms)
- Oak interior doors with polished chrome handles throughout
- Open-plan living space incorporating lounge, dining and kitchen areas
- Contemporary, ivory acrylic kitchen with integrated appliances and a breakfast bar with stools
- Utility room on selected floor plans