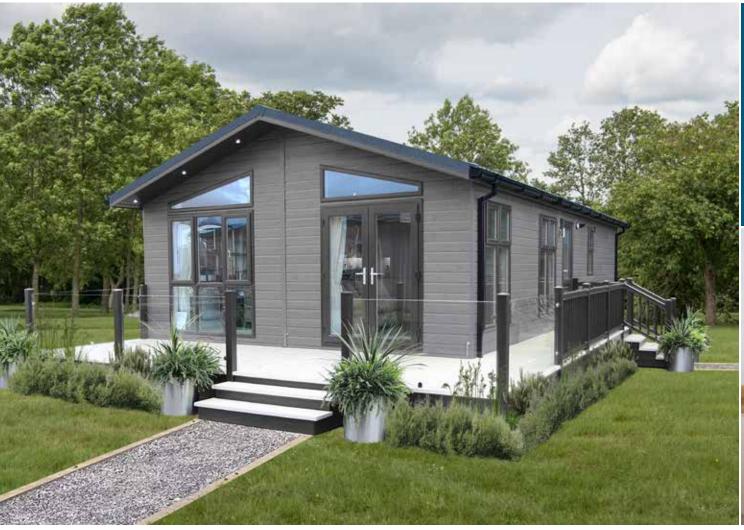

## CLASSIC Luxury Lodge

## **CLASSIC**

#### **Key Features**

- Clad in low maintenance CanExel (also available in a range of other colours and claddings)
- French doors plus full-length triple panel windows to the front elevation with angled glazing above
- White panelled vaulted ceilings to the living area (flat panelled ceilings to bedrooms and bathrooms)
- Oak interior doors with polished chrome handles throughout
- Open-plan living space incorporating lounge, dining and kitchen areas
- Contemporary, ivory acrylic kitchen with integrated appliances and a breakfast bar with stools
- Utility room on selected floor plans