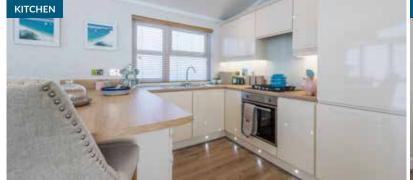

#### **Key Features**

- Clad in low maintenance CanExel (also available in a range of other colours and claddings)
- French doors plus full-length triple panel windows to the front elevation with angled glazing above
- White panelled vaulted ceilings to the living area (flat panelled ceilings to bedrooms and bathrooms)
- Oak interior doors with polished chrome handles throughout
- Open-plan living space incorporating lounge, dining and kitchen areas
- Contemporary, ivory acrylic kitchen with integrated appliances and a breakfast bar with stools
- Utility room on selected floor plans