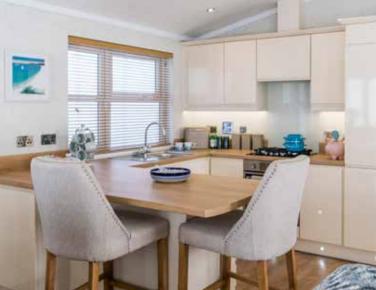

#### **Key Features**

- Clad in low maintenance CanExel (also available in a range of other colours and claddings)
- French doors plus full-length triple panel windows to the front elevation with angled glazing above
- White panelled vaulted ceilings to the living area (flat panelled ceilings to bedrooms and bathrooms)
- Oak interior doors with polished chrome handles throughout
- Open-plan living space incorporating lounge, dining and kitchen areas
- Contemporary, ivory acrylic kitchen with integrated appliances and a breakfast bar with stools
- Utility room on selected floor plans