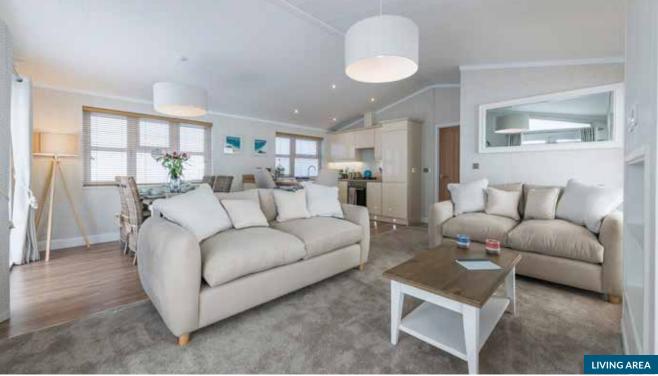

#### **Key Features**

- Clad in low maintenance CanExel (also available in a range of other colours and claddings)
- French doors plus full-length triple panel windows to the front elevation with angled glazing above
- White panelled vaulted ceilings to the living area (flat panelled ceilings to bedrooms and bathrooms)
- Oak interior doors with polished chrome handles throughout
- Open-plan living space incorporating lounge, dining and kitchen areas
- Contemporary, ivory acrylic kitchen with integrated appliances and a breakfast bar with stools
- Utility room on selected floor plans