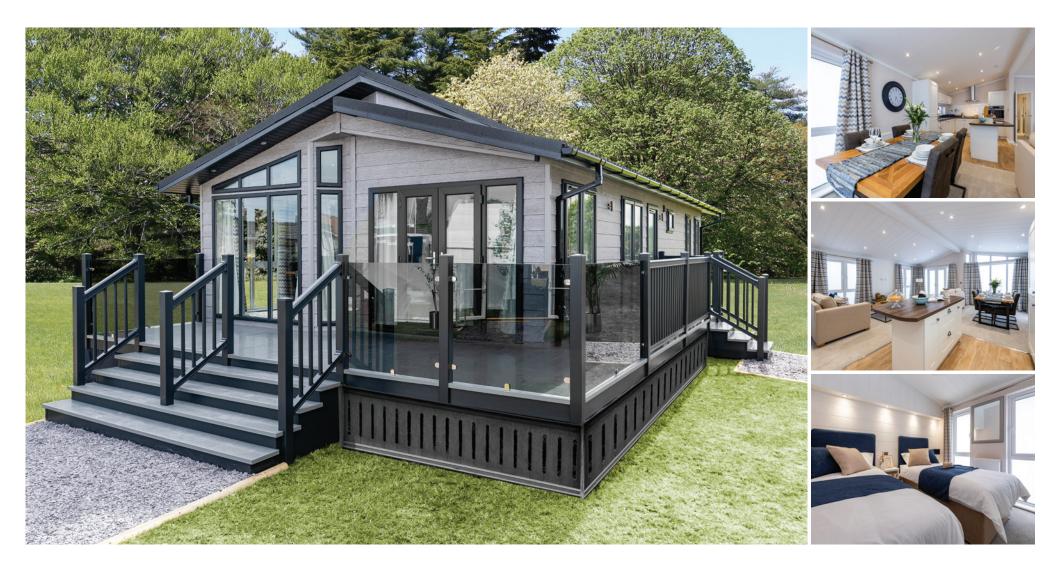

### **ALDERNEY**

#### **Key Features**

- Split, pitched, tiled roof
- Feature glazing and French doors to angled front elevation
- White panelled vaulted ceilings throughout
- Fitted kitchen with integrated appliances and kitchen island / breakfast bar
- Contemporary styled entertainment unit, coffee table and a dining table with chairs
- · Feature clad wall with inset downlights to both bedrooms
- Utility and / or study to selected floor plans