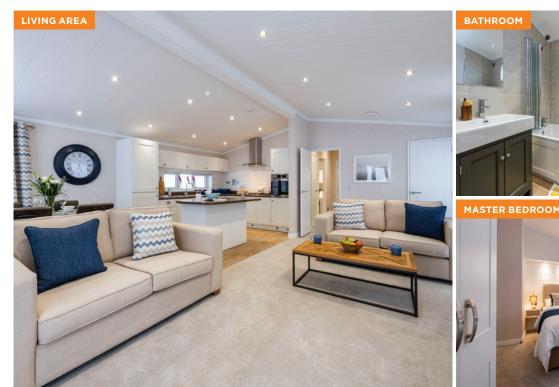

### **ALDERNEY**

#### **Key Features**

- Split, pitched, tiled roof
- Feature glazing and French doors to angled front elevation
- White panelled vaulted ceilings throughout
- Fitted kitchen with integrated appliances and kitchen island / breakfast bar
- Contemporary styled entertainment unit, coffee table and a dining table with chairs
- · Feature clad wall with inset downlights to both bedrooms
- Utility and / or study to selected floor plans