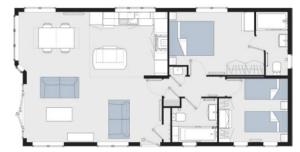

#### Example Floor Plan (40' x 20')

The Alderney is available in a range of standard floor plans which can be adapted to suit your individual needs.

The minimum size for this model is 36' x 20' and the maximum size is 65' x 22'.