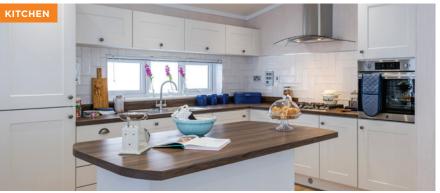

### **ALDERNEY**

#### **Key Features**

- Split, pitched, tiled roof
- Feature glazing and French doors to angled front elevation
- White panelled vaulted ceilings throughout
- Fitted kitchen with integrated appliances and kitchen island / breakfast bar
- Contemporary styled entertainment unit, coffee table and a dining table with chairs
- · Feature clad wall with inset downlights to both bedrooms
- Utility and / or study to selected floor plans