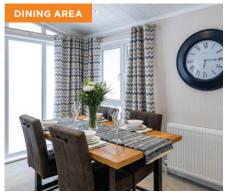

### **ALDERNEY**

#### **Key Features**

- Split, pitched, tiled roof
- Feature glazing and French doors to angled front elevation
- White panelled vaulted ceilings throughout
- Fitted kitchen with integrated appliances and kitchen island / breakfast bar
- Contemporary styled entertainment unit, coffee table and a dining table with chairs
- · Feature clad wall with inset downlights to both bedrooms
- Utility and / or study to selected floor plans