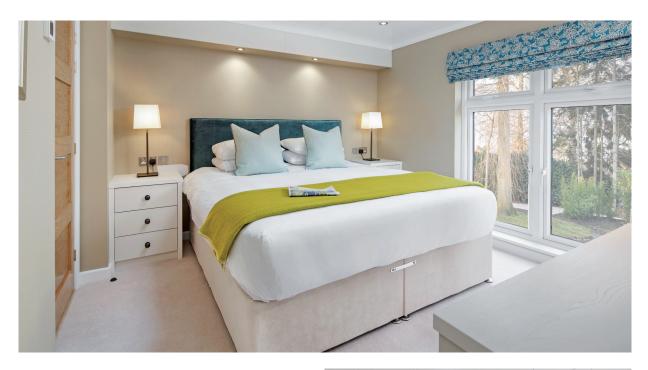

#### MASTER BEDROOM

With a six-foot-wide bed and floor-to-ceiling windows, the master bedroom features bold white furniture. A sliding door opens into a dressing room, where a huge mirror adds to the sense of space. Rails, drawers and shelving provide excellent storage capacity. On the other side of the dressing table is the shower room. Here, a sensor-controlled row of LEDs above the mirror provide yet another Lissett luxury!