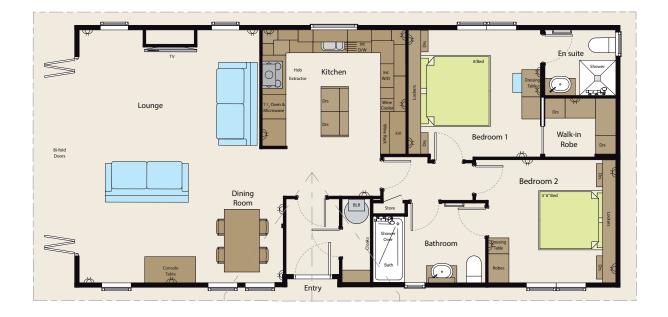

## EXAMPLE FLOORPLANS

Please see an example floor plan however we have a range of floorplans for The Savannah on our floorplan section of our website.

Our floor plans allow you to see our recommended layouts, but we offer complete flexibility of room settings and size, colour schemes, external cladding, solar systems, music systems, underfloor heating, air to water pumps, environmental accessories and specific disability requirements.

Lissett are able to manufacture and design to the most exacting standards.