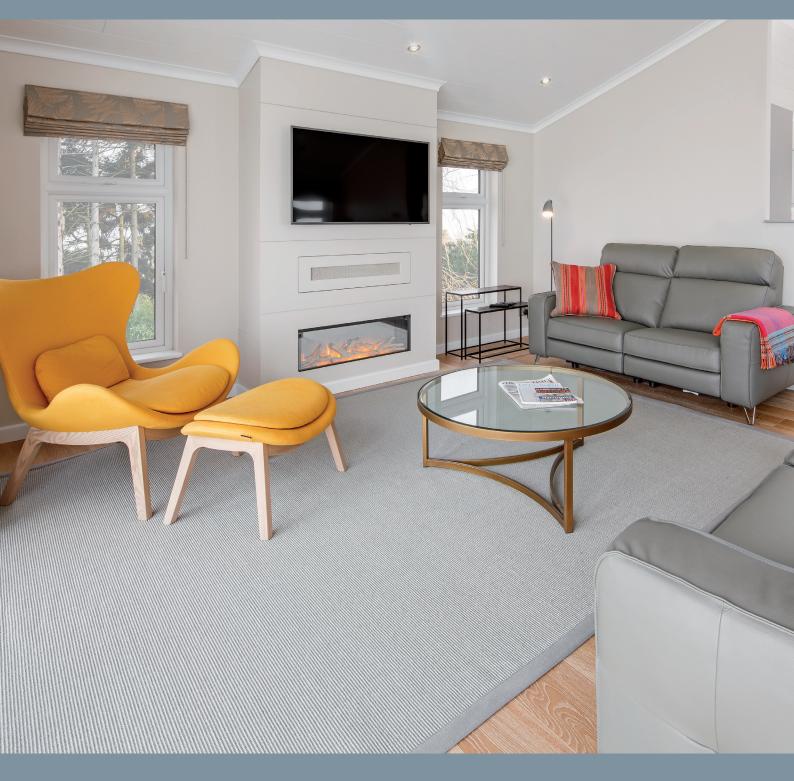

## LOUNGE

I he living space is vast. I he centrepiece is formed by two sumptuous leather settees made by the Spanish company Tupiel, and a bright, ultra-modern armchair and footstool by Italian furniture maker, Calligaris. A log-effect fire is set into the chimney breast, with space above for your TV, and a disguised cabinet for other media devices. Crafted from natural oak, the Italian desk is matched by an oak dining table and four grey leather-upholstered chairs.They are all of the finest quality.