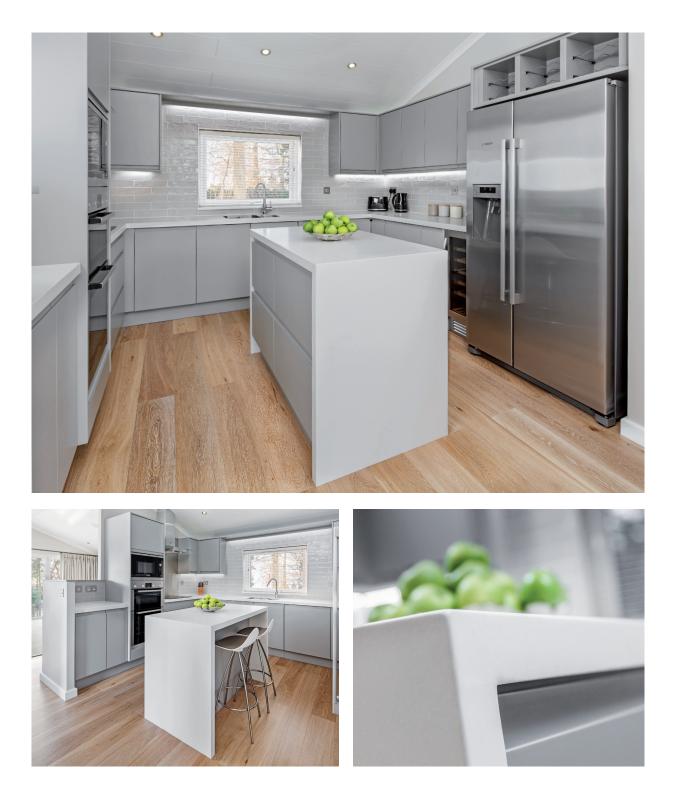

## KITCHEN

The white and pale fawn palette of the lounge changes to white and grey in the U-shaped kitchen. Carefully planned to make the best possible use of space, there are plenty of cabinets and drawers. Equipment includes a Bosch induction hob, oven, grill and microwave, and an American-style fridgefreezer with chilled water facility. The white Corian kitchen surface stretches right around the kitchen, and also tops the island unit. This is both a breakfast bar and a storage unit, with four soft-close drawers. The surface to the right of the sink is subtly grooved to create a drainer.