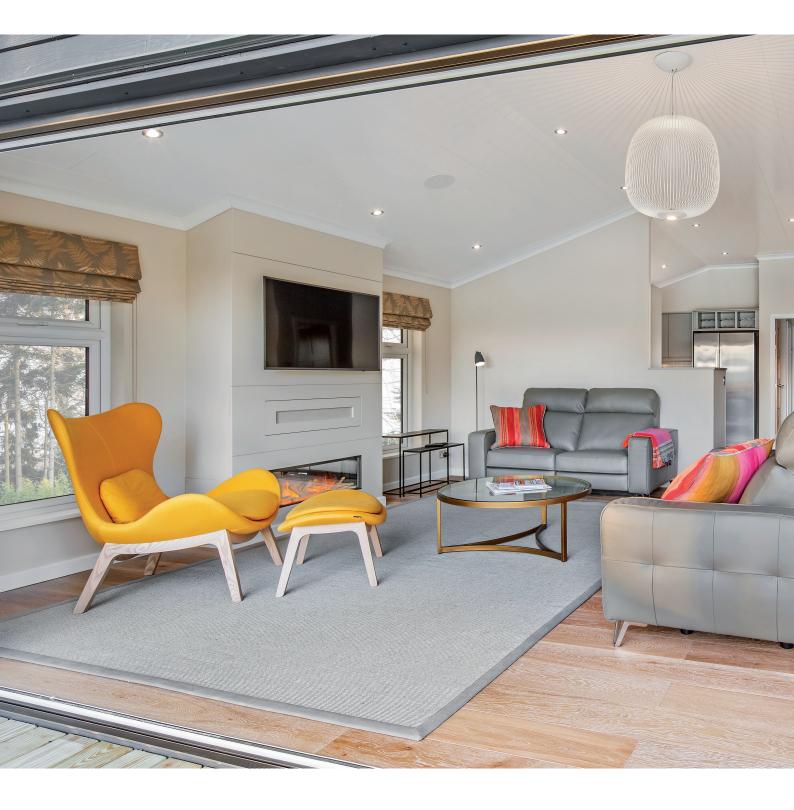

## LOUNGE

I he living space is vast. I he centrepiece is formed by two sumptuous leather settees made by the Spanish company Tupiel, and a bright, ultra-modern armchair and footstool by Italian furniture maker, Calligaris. A log-effect fire is set into the chimney breast, with space above for your TV, and a disguised cabinet for other media devices. Crafted from natural oak, the Italian desk is matched by an oak dining table and four grey leather-upholstered chairs.They are all of the finest quality.