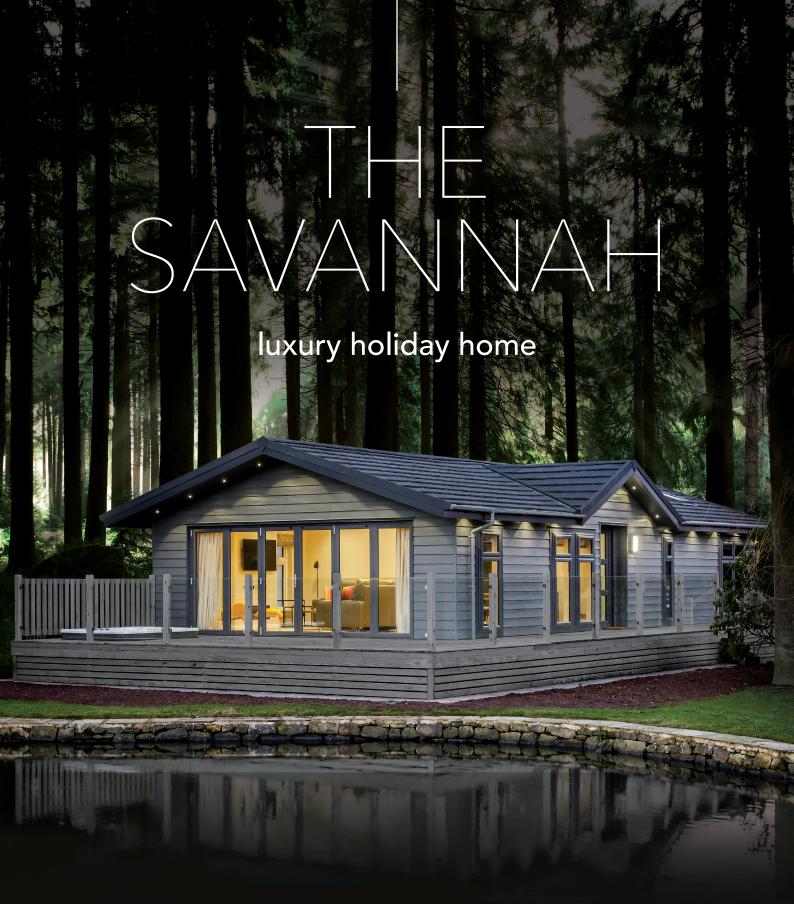

#### THE SAVANNAH

## The Savannah is an ultra-modern holiday home, at the very top of the quality tree.

Full length windows let the sunshine stream in to the magnificent Savannah. They, together with the lounge's extensive array of bi-folding doors, are perfectly positioned to let you enjoy the view.

Heat from the sun is intensified by a coating on the glass that enhances U-values – just one of the little extras we are well known for. Another is the surround-sound which can be installed as an extra, with two KEF speakers set into the ceiling. Gas-fired, underfloor heating will ensure your holiday comfort – whatever the weather!