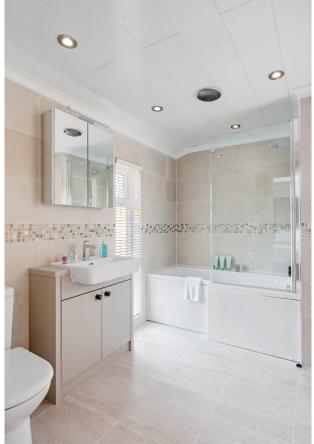

## MAIN BATHROOM

The main bathroom features a P-shaped bath with shower over and a very large washbasin. A sensor-controlled light is fitted above the mirror. The deep window has an inset Venetian blind, whilst a tall ladder-style towel-warmer radiator is a thoughtful addition. The bathroom can be accessed from either the corridor or the second bedroom.