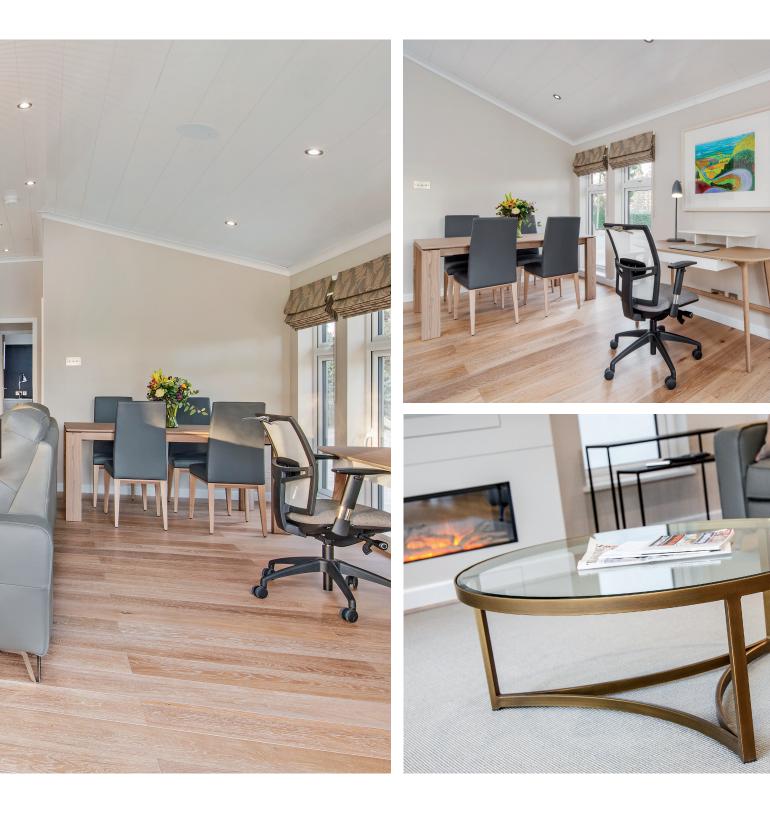

## LOUNGE

I he living space is vast. I he centrepiece is formed by two sumptuous leather settees made by the Spanish company Tupiel, and a bright, ultra-modern armchair and footstool by Italian furniture maker, Calligaris. A log-effect fire is set into the chimney breast, with space above for your TV, and a disguised cabinet for other media devices. Crafted from natural oak, the Italian desk is matched by an oak dining table and four grey leather-upholstered chairs.They are all of the finest quality.