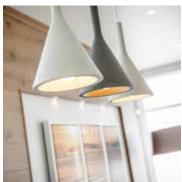

## THE GULLWING

lissetthomes com

With its revolutionary roof, the Gullwing provides a stylish, contemporary space that is the first of its kind. Its unique design creates a home bathed in natural light, creating a bright, airy space, whether you are relaxing with family, or hosting friends.

Sleek exterior cladding and external LED strip lighting is perfectly complemented by stunning interior styling and sumptuous designer furnishings, fixtures and fittings. State-of-the-art technology features throughout, from WiFi-enabled coffee machines and taps that produce boiling water instantly, to voice-controlled blinds and lighting.