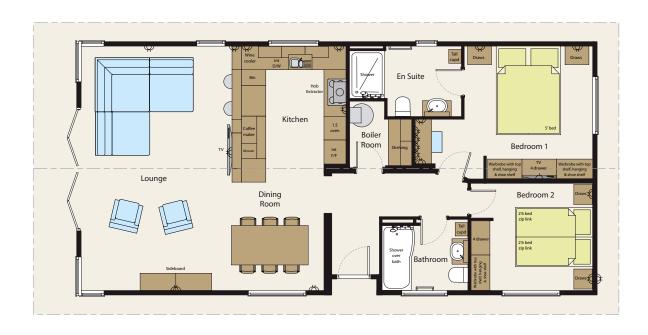

## THE GULLWING

lissetthomes.com

45 x 22 - 2 bed

Lissett Homes reserves the right to change any materials, fitting etc shown in this brochure at anytime and without prior notice as supply or product development demand. All Lissett Homes are built to BS3632 unless otherwise stated. Photographs may show features that are not standard. This includes props that are used for illustrative purposes. E&OE