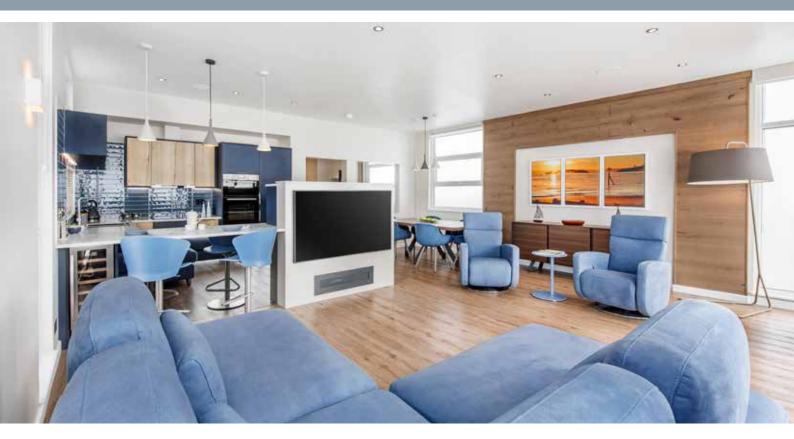

## THE GULLWING

lissetthomes com

With its revolutionary roof, the Gullwing provides a stylish, contemporary space that is the first of its kind. Its unique design creates a home bathed in natural light, creating a bright, airy space, whether you are relaxing with family, or hosting friends.

Sleek exterior cladding and external LED strip lighting is perfectly complemented by stunning interior styling and sumptuous designer furnishings, fixtures and fittings. State-of-the-art technology features throughout, from WiFi-enabled coffee machines and taps that produce boiling water instantly, to voice-controlled blinds and lighting.

Scenic views are brought into the open-plan living space with large bifold doors, bringing the outdoors in during the summer months. In contrast, underfloor heating, double glazing and full insulation give the Gullwing warmth and comfort throughout the year.